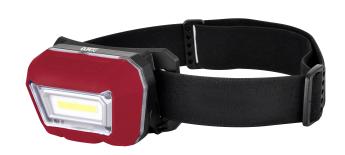

## **Technical Information Sheet**

Part No. 0-699-60

Durite's super bright head torch. Rechargeable LED Headlight, 3W COB LED, 6500K, >80CRI. Switch Model / Luminous flux /Run time: 1. High 280lm / 2 hours, 2. Eco mode: 100lm / 5.5 hours, 3. Sense Mode 280lm / 2 hours, Battery: Rechargeable high quality 3.7V 1500mAh Li-po.1m USB cable with 230V UK charger. Strong Belt with nonskid grip. 10CM Smart motion sensor. Led charging indicator, Red -Charging, Green -Full Charging time: 2.5 hours. CE, RoHS, IP65, IK07 approved.

## **Specification**

Weight

Type LED 3W COB Headtorch

Lumens 100-280Lm

Material High impact ABS+TPE housing, PC Lens

**Battery** 3.7V, 1500mAh Li-Ion Rechargeable

Run time 2 hours ~ 5.5hours **Operating Temperature** 