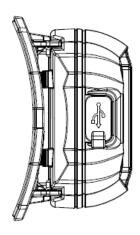

**Technical Drawing** (not to scale)

## **Technical Information Sheet**

Part No. 0-699-60

Durite's super bright head torch. Rechargeable LED Headlight, 3W COB LED, 6500K, >80CRI. Switch Model / Luminous flux /Run time: 1. High 280lm / 2 hours, 2. Eco mode: 100lm / 5.5 hours, 3. Sense Mode 280lm / 2 hours, Battery: Rechargeable high quality 3.7V 1500mAh Li-po.1m USB cable with 230V UK charger. Strong Belt with nonskid grip. 10CM Smart motion sensor. Led charging indicator, Red -Charging, Green -Full Charging time: 2.5 hours. CE, RoHS, IP65, IK07 approved.