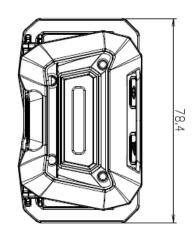

**Technical Drawing** (not to scale)

-10°C to +40°C 0.110Kg

78.5 x 47.5 x 42mm

**Dimensions** Protection IP65, IK07 Certificate CE, RoHS,

The information contained in this document is correct to the best of our knowledge at the time of printing. However, specifications may change at any time without