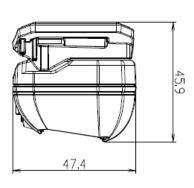

**Technical Drawing** (not to scale)

-10°C to +40°C 0.110Kg

78.5 x 47.5 x 42mm

**Dimensions** Protection IP65, IK07 Certificate CE, RoHS,

The information contained in this document is correct to the best of our knowledge at the time of printing. However, specifications may change at any time without