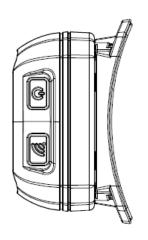

**Technical Drawing** (not to scale)

## **Specification**

Weight

Type LED 3W COB Headtorch

Lumens 100-280Lm

Material High impact ABS+TPE housing, PC Lens

**Battery** 3.7V, 1500mAh Li-Ion Rechargeable

Run time 2 hours ~ 5.5hours **Operating Temperature** 

-10°C to +40°C 0.110Kg

78.5 x 47.5 x 42mm

**Dimensions** Protection IP65, IK07 Certificate CE, RoHS,

The information contained in this document is correct to the best of our knowledge at the time of printing. However, specifications may change at any time without